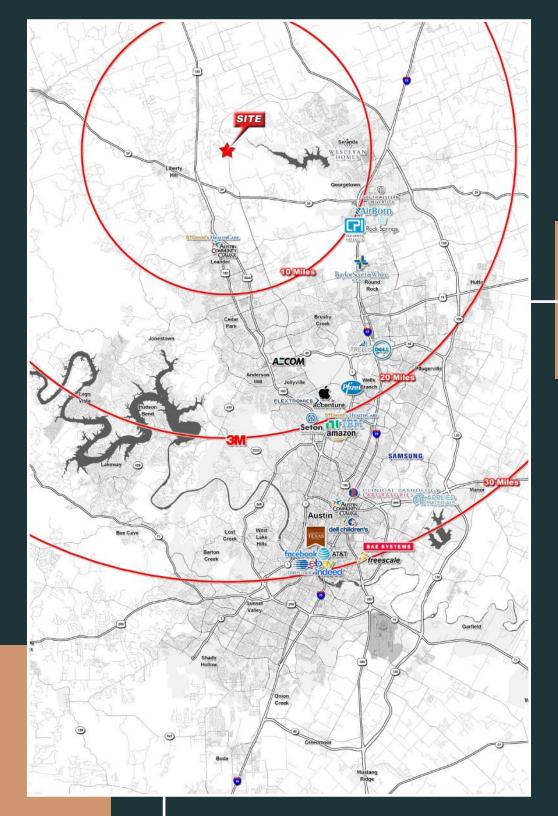

## AREA FEATURES

- Situated in the scenic side of Georgetown just past HWY 29 on Ronald Reagan Boulevard
- Liberty Hill ISD
- Mixed use development planned with community amenities, Park Trails and much more
- Panoramic views from premium lots
- Easy access to Ronald Reagan Boulevard, Hwy 29,
  US 183. Just minutes to reach 135
- Close to North (The new upscale shopping complex in Leander) and New upcoming HEB (grocery and more)
- Close to Liberty Hill, Leander and Cedar Park
- Within 25 miles from the new Apple complex.