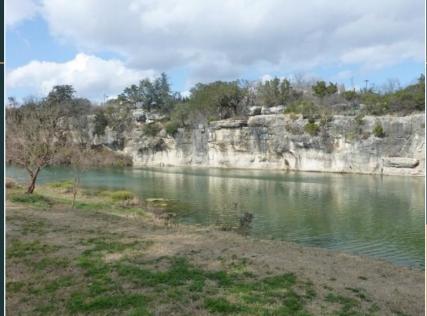

### FEATURES HIGHLIGHTS

1 acre private lots in the exclusive Rio Ranch subdivision (HOA) with private access to a beautiful River

Lots will be available for build in late 2022

Panoramic long-range views

Bring your own builder

## AREA FEATURES

- Situated in the scenic side of Georgetown just past HWY 29 on Ronald Reagan Boulevard
- Liberty Hill ISD
- Mixed use development planned with community amenities, Park Trails and much more
- Panoramic views from premium lots
- Easy access to Ronald Reagan Boulevard, Hwy 29,
  US 183. Just minutes to reach 135
- Close to North (The new upscale shopping complex in Leander) and New upcoming HEB (grocery and more)
- Close to Liberty Hill, Leander and Cedar Park
- Within 25 miles from the new Apple complex.