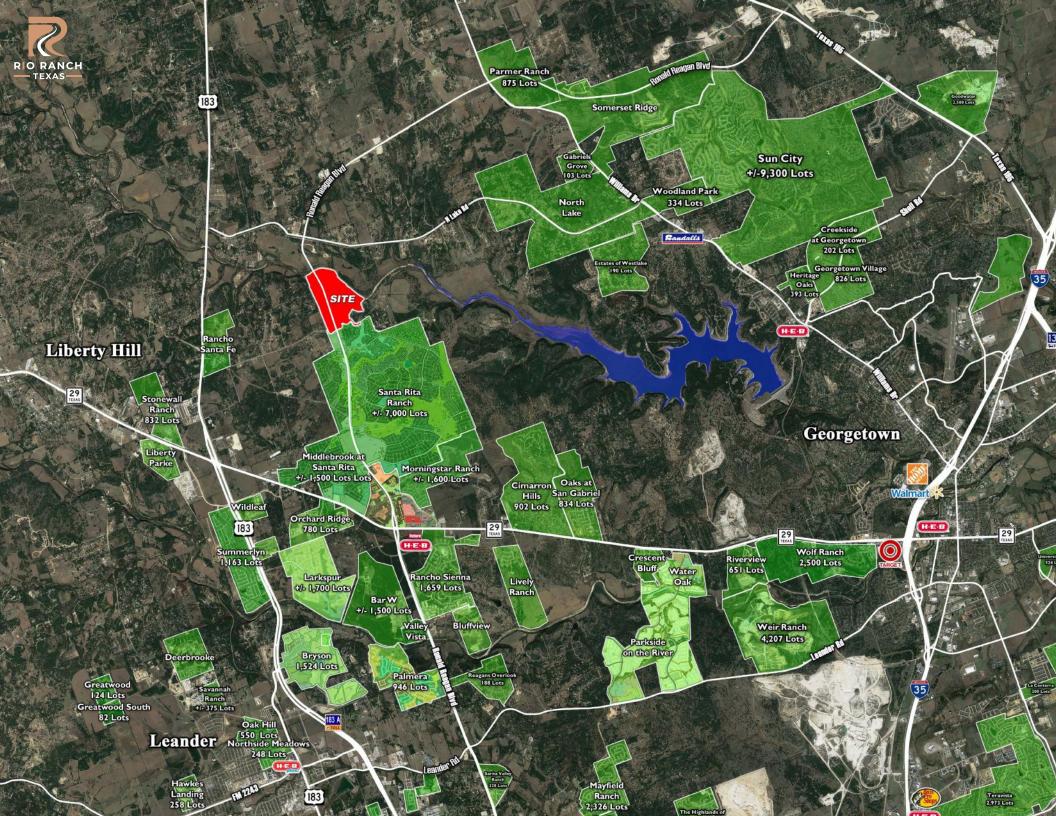

#### **LOCATION**

Situated on a scenic route on Ronald Reagan in the serene settings of Williamson county. Zoned to Liberty Hill ISD with 70 lots availability. Of which 40 lots to be released in the first phase.

## AREA FEATURES

- Situated in the scenic side of Georgetown just past HWY 29 on Ronald Reagan Boulevard
- Liberty Hill ISD
- Mixed use development planned with community amenities, Park Trails and much more
- Panoramic views from premium lots
- Easy access to Ronald Reagan Boulevard, Hwy 29,
  US 183. Just minutes to reach 135
- Close to North (The new upscale shopping complex in Leander) and New upcoming HEB (grocery and more)
- Close to Liberty Hill, Leander and Cedar Park
- Within 25 miles from the new Apple complex.