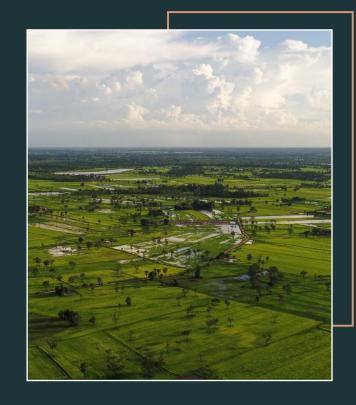

# 1 A C R E S C E N I C L O T S

#### **LOCATION**

Situated on a scenic route on Ronald Reagan in the serene settings of Williamson county. Zoned to Liberty Hill ISD with 70 lots availability. Of which 40 lots to be released in the first phase.

### FEATURES HIGHLIGHTS

1 acre private lots in the exclusive Rio Ranch subdivision (HOA) with private access to a beautiful River

Lots will be available for build in late 2022

Panoramic long-range views

Bring your own builder