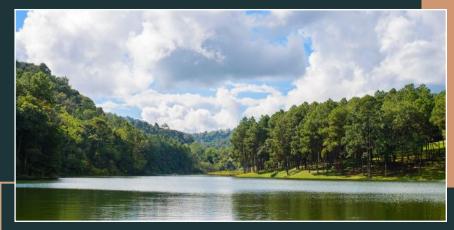

#### **LOCATION**

Situated on a scenic route on Ronald Reagan in the serene settings of Williamson county. Zoned to Liberty Hill ISD with 70 lots availability. Of which 40 lots to be released in the first phase.

### FEATURES HIGHLIGHTS

1 acre private lots in the exclusive Rio Ranch subdivision (HOA) with private access to a beautiful River

Lots will be available for build in late 2022

Panoramic long-range views

Bring your own builder

## AREA FEATURES

- Situated in the scenic side of Georgetown just past HWY 29 on Ronald Reagan Boulevard
- Liberty Hill ISD
- Mixed use development planned with community amenities, Park Trails and much more
- Panoramic views from premium lots
- Easy access to Ronald Reagan Boulevard, Hwy 29,
  US 183. Just minutes to reach 135
- Close to North (The new upscale shopping complex in Leander) and New upcoming HEB (grocery and more)
- Close to Liberty Hill, Leander and Cedar Park
- Within 25 miles from the new Apple complex.