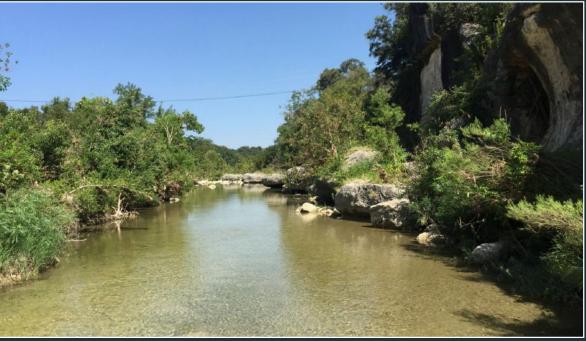

### FEATURES HIGHLIGHTS

1 acre private lots in the exclusive Rio Ranch subdivision (HOA) with private access to a beautiful River

Lots will be available for build in late 2022

Panoramic long-range views

Bring your own builder

## AREA FEATURES

- Situated in the scenic side of Georgetown just past HWY 29 on Ronald Reagan Boulevard
- Liberty Hill ISD
- Mixed use development planned with community amenities, Park Trails and much more
- Panoramic views from premium lots
- Easy access to Ronald Reagan Boulevard, Hwy 29,
  US 183. Just minutes to reach 135
- Close to North (The new upscale shopping complex in Leander) and New upcoming HEB (grocery and more)
- Close to Liberty Hill, Leander and Cedar Park
- Within 25 miles from the new Apple complex.