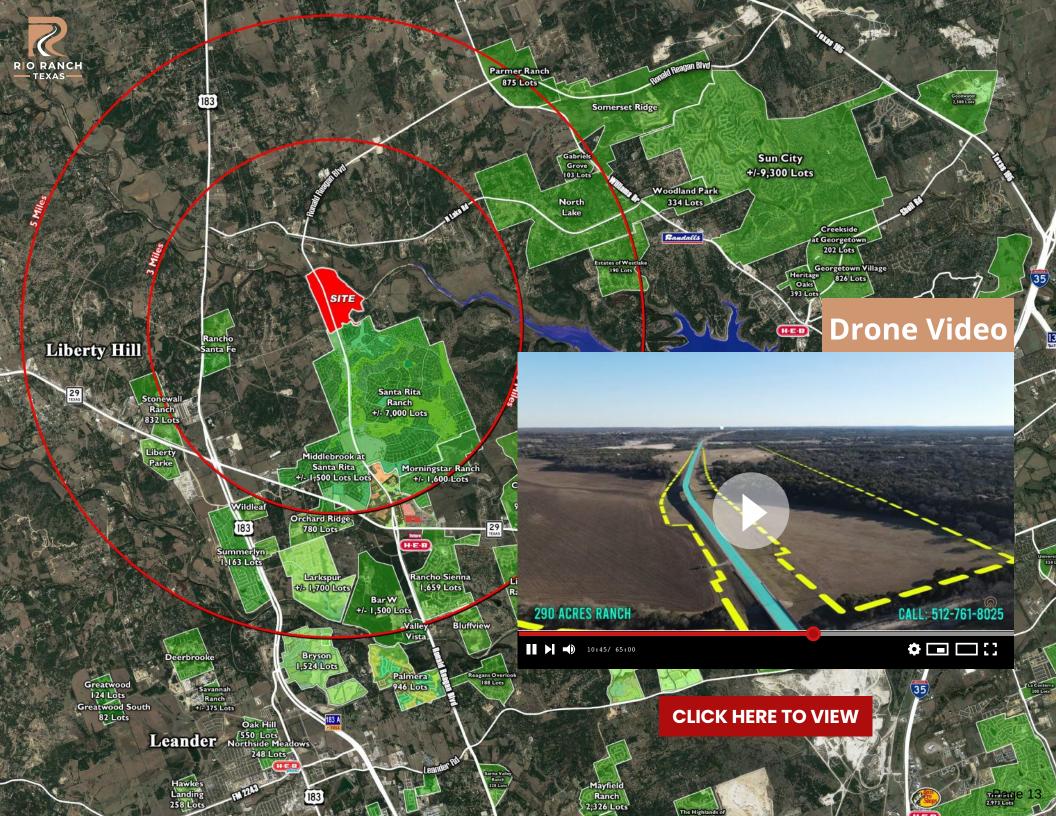

#### **LOCATION**

Situated on a scenic route on Ronald Reagan in the serene settings of Williamson county. Zoned to Liberty Hill ISD with 70 lots availability. Of which 40 lots to be released in the first phase.

## AREA FEATURES

- Situated in the scenic side of Georgetown just past HWY 29 on Ronald Reagan Boulevard
- Liberty Hill ISD
- Mixed use development planned with community amenities, Park Trails and much more
- Panoramic views from premium lots
- Easy access to Ronald Reagan Boulevard, Hwy 29,
  US 183. Just minutes to reach 135
- Close to North (The new upscale shopping complex in Leander) and New upcoming HEB (grocery and more)
- Close to Liberty Hill, Leander and Cedar Park
- Within 25 miles from the new Apple complex.