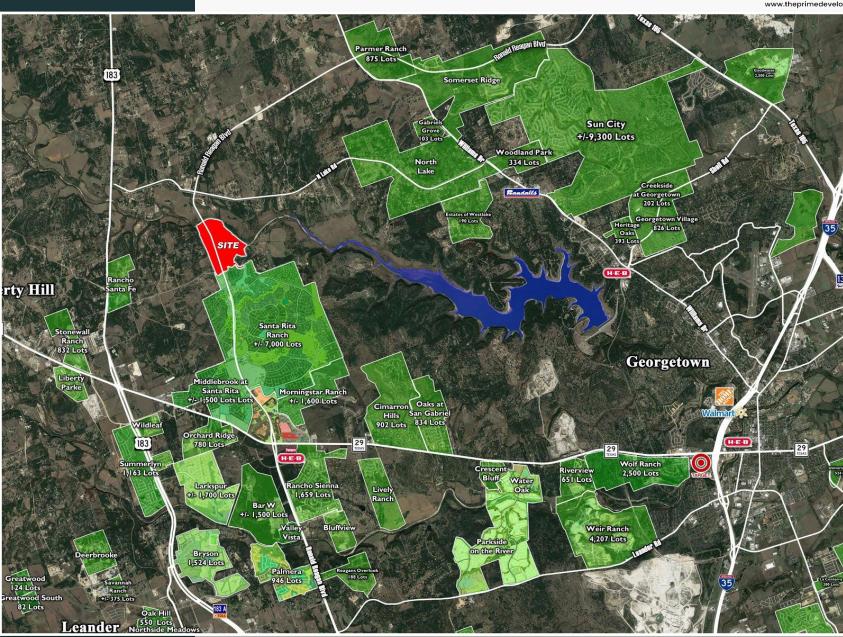

#### **LOCATION**

Situated on a scenic route on Ronald Reagan in the serene settings of Williamson county. Zoned to Liberty Hill ISD with 70 lots availability. Of which 40 lots to be released in the first phase.

## AREA FEATURES

- Situated in the scenic side of Georgetown just past HWY 29 on Ronald Reagan Boulevard
- Liberty Hill ISD
- Mixed use development planned with community amenities, Park Trails and much more
- Panoramic views from premium lots
- Easy access to Ronald Reagan Boulevard, Hwy 29,
  US 183. Just minutes to reach 135
- Close to North (The new upscale shopping complex in Leander) and New upcoming HEB (grocery and more)
- Close to Liberty Hill, Leander and Cedar Park
- Within 25 miles from the new Apple complex.