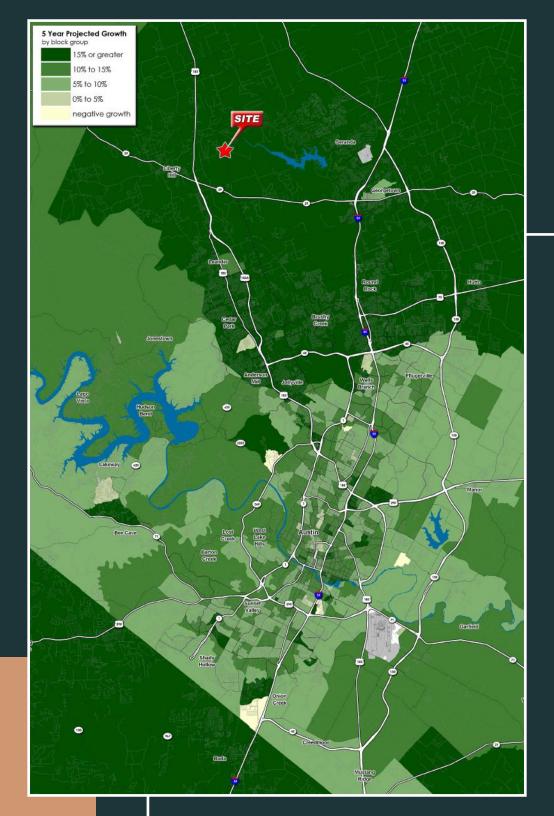

## AREA FEATURES

- Situated in the scenic side of Georgetown just past HWY 29 on Ronald Reagan Boulevard
- Liberty Hill ISD
- Mixed use development planned with community amenities, Park Trails and much more
- Panoramic views from premium lots
- Easy access to Ronald Reagan Boulevard, Hwy 29,
  US 183. Just minutes to reach 135
- Close to North (The new upscale shopping complex in Leander) and New upcoming HEB (grocery and more)
- Close to Liberty Hill, Leander and Cedar Park
- Within 25 miles from the new Apple complex.