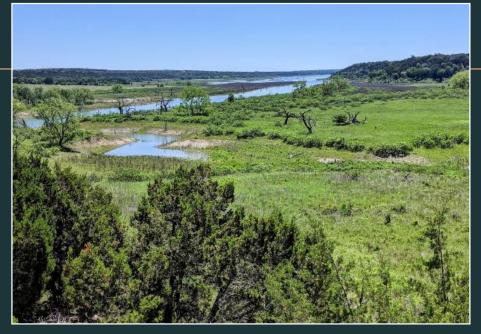

### FEATURES HIGHLIGHTS

1 acre private lots in the exclusive Rio Ranch subdivision (HOA) with private access to a beautiful River

Lots will be available for build in late 2022

Panoramic long-range views

Bring your own builder

## AREA FEATURES

- Situated in the scenic side of Georgetown just past HWY 29 on Ronald Reagan Boulevard
- Liberty Hill ISD
- Mixed use development planned with community amenities, Park Trails and much more
- Panoramic views from premium lots
- Easy access to Ronald Reagan Boulevard, Hwy 29,
  US 183. Just minutes to reach 135
- Close to North (The new upscale shopping complex in Leander) and New upcoming HEB (grocery and more)
- Close to Liberty Hill, Leander and Cedar Park
- Within 25 miles from the new Apple complex.