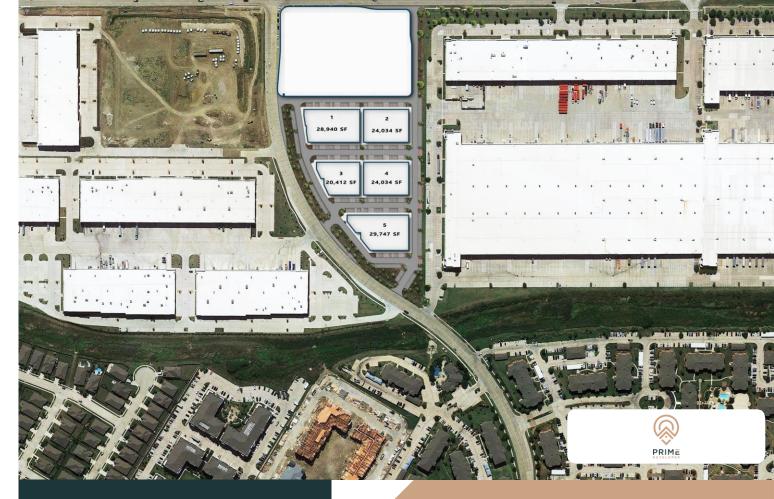

# THERE'S A LOT TO CHOOSE FROM

We currently hold over 294,512 square feet of office space and 6, 7 buildings with unit sites in the 3375 to 9270 range. There's much diversity within our value propositions, and you can easily choose the option that best complements your business needs. But that's not all; you can also opt for buying, leasing, or 'built to suit'. Each member at Prime Office Warehouses strives to bring together those indulged in the business world and help you find the perfect plot!

### **PROPERTY DETAILS**

Each office space is carefully curated while keeping in mind all the aspects that would help attract customers. The site has more than 294,512 square feet with 7 buildings ranging anywhere between 3375 to 9270 unit size. Regardless of the type of business, or the industry it operates in, you can buy, lease, or 'built to suit' according to your preferences. Ultimately, the goal is to offer optimal plots personalized to your needs and create an extensive network among business personnel working hard to achieve their goals.

- → The unit size ranges between 3375 SF to 9270 SF
- The down payment is anywhere between 20% 30% of the final value.

Affordable monthly payment + NNN →

→ Unit size with dimensions between 3375 SF to 9270 SF

 $\rightarrow$  Down payments worth 20% - 30% of the total value

Pro Forma CAP at 7.5% → An expected ROI of 10% →

### LEASE PRICE

Leasing terms include:

→ Unit size within the range: 3375 SF - 9270 SF

→ Showroom/warehouse at \$26 to \$28 PSF +NNN

Creative office at \$26 to \$28 → PSF + NNN

NNN: \$4.5 per year (unadjusted to → variances in the final estimate)