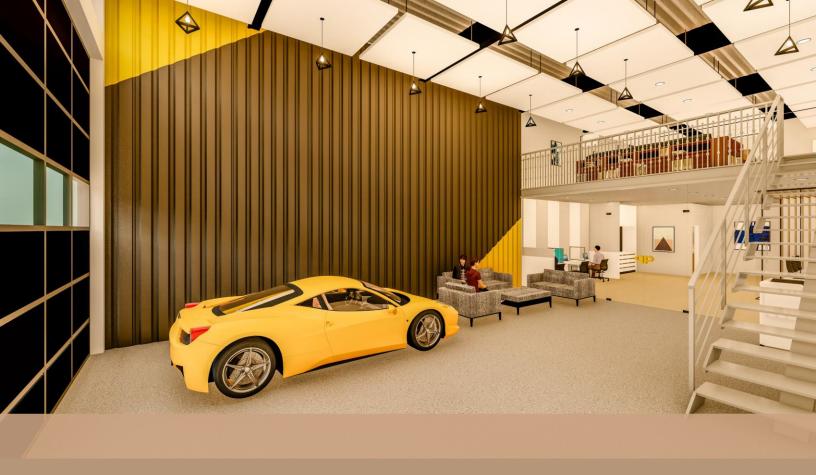

#### A SPACE THAT ACCOMMODATES DIFFERENT USES AND BUSINESS NEEDS

- Small to medium size warehouses for SME's
- Creative offices for work teams
- Designer's center to facilitate creative minds.
- Personal workshop for professional gatherings
- Showroom/studio to display products/pieces
- Architects/Engineering Offices to facilitate workforce brainstorming
- Assembly for production line and business operations
- Laboratory for authorized procedures

# **UNIT DETAILS**

- Model units enriched with complete specs designed to show the customer what they'll be getting for their money
- Remaining units that are currently shell buildings
- 50% as Mezzanine reserved for marketing within all units. When the dimensions are 1000 square feet:
- The total sellable/leasable area will be the total square feet of the area which including mezzanine
- **D**W x 14H feet overhead doors in smaller units
- ▶ 4W x 4H feet overhead doors in larger units
- > Open floor plan to fit individual business needs
- Iparking spaces per 1000 square feet to accommodate additional operations
- 3 phase power for seamless electricity maintenance and transmission
- High ceiling heights up to 25 feet

- Condominium setup with separate units on various levels
- Sprinkler system to counter hazards and aid in relevant business procedures
- Sale/lease to meet financial feasibility
- Insulated buildings with optimal internal temperatures to withstand harsh weathers
- Masonry exterior construction with concrete blocks, clay bricks, and more
- Space for storefront sign as part of condominium rules
- 22 feet ceiling height to accommodate warehousing and/or office space needs
- Durable metal construction with impressive construction longevity