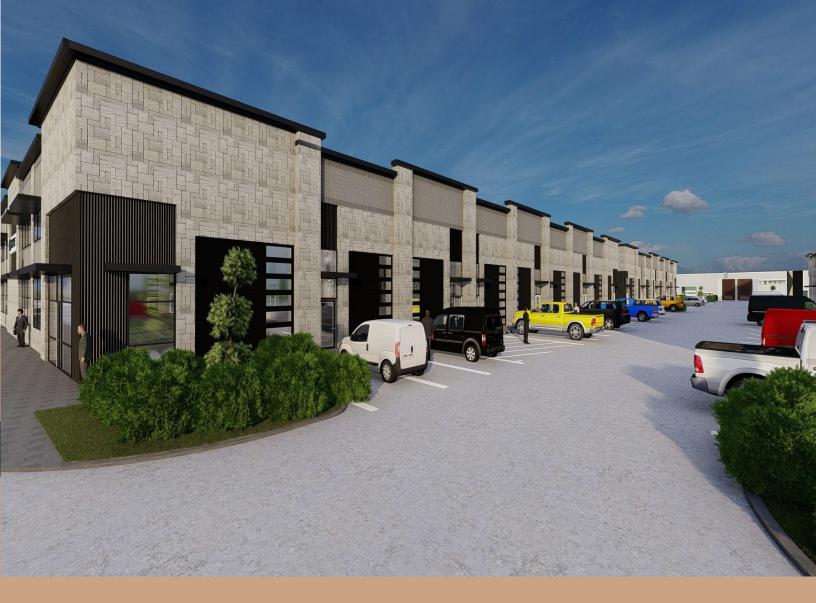

# THERE'S A LOT TO CHOOSE FROM

We currently hold over 294,512 square feet of office space and 6, 7 buildings with unit sites in the 3375 to 9270 range. There's much diversity within our value propositions, and you can easily choose the option that best complements your business needs. But that's not all; you can also opt for buying, leasing, or 'built to suit'. Each member at Prime Office Warehouses strives to bring together those indulged in the business world and help you find the perfect plot!

- $\rightarrow$  A project size spanning 294,512 square feet
- $\rightarrow$  Total acres amounting to 11 in-ground size
- Operations in the light industrial zone
- $\rightarrow$  50% Base Floor Plan in terms of Mezzanine Allowance
- → 1per 1000 square feet in parking space
- → Open Floor Plans for warehouses and offices
- → Easy-glide/slide office Glass Entrance Doors

### **PROPERTY DETAILS**

Each office space is carefully curated while keeping in mind all the aspects that would help attract customers. The site has more than 294,512 square feet with 7 buildings ranging anywhere between 3375 to 9270 unit size. Regardless of the type of business, or the industry it operates in, you can buy, lease, or 'built to suit' according to your preferences. Ultimately, the goal is to offer optimal plots personalized to your needs and create an extensive network among business personnel working hard to achieve their goals.