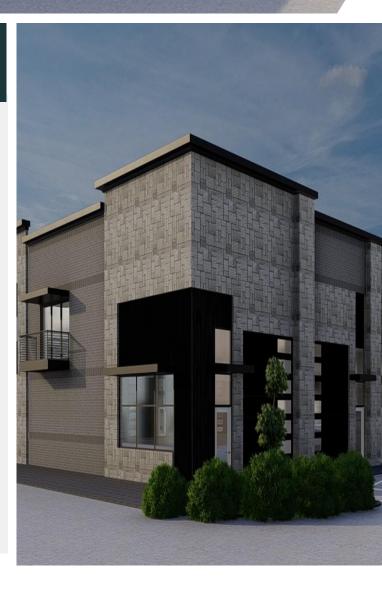

- $\rightarrow$  Up to 50% floor size in terms of Mezzanine allowance
- $\rightarrow$  End units with a private balcony overlooking the outdoors.
- $\rightarrow$  A place-on monument sign for increased customer attraction
- → Door operators for easy opening functionality