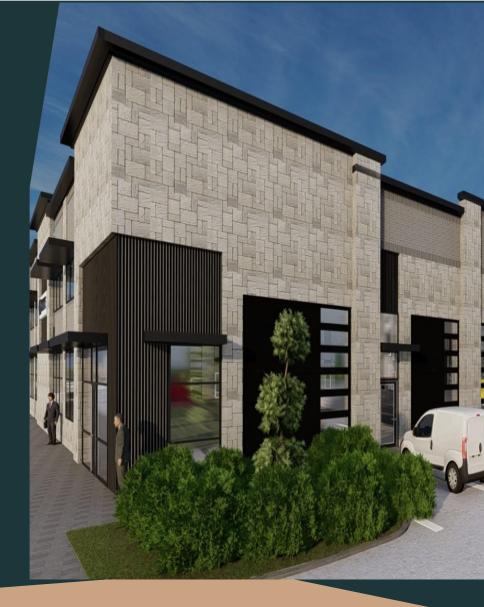

### **SUMMARY**

Innovation-driven from the start, Prime Office Warehouses combines real estate with the retail and office space domain. We use topnotch technology and the expertise of our specialists to deliver professional solutions, unlike any other. Our units integrate appealing storefront looks that urge customers to step in. Simultaneously, these spaces can be personalized according to your liking and made to look like formal office settings or warehouses featuring open floor plans according to the needs of your venture.

### **PROJECT DETAILS**

Be it a small business or a sleek-looking office space; we design each unit on our site in contemporary fashion. We believe that an attractive space is conducive to productivity and positive customer perception. Verily, we don't leave a single stone unturned when delivering innovative real estate solutions.

### **PROPERTY DETAILS**

Each office space is carefully curated while keeping in mind all the aspects that would help attract customers. The site has more than 294,512 square feet with 7 buildings ranging anywhere between 3375 to 9270 unit size. Regardless of the type of business, or the industry it operates in, you can buy, lease, or 'built to suit' according to your preferences. Ultimately, the goal is to offer optimal plots personalized to your needs and create an extensive network among business personnel working hard to achieve their goals.