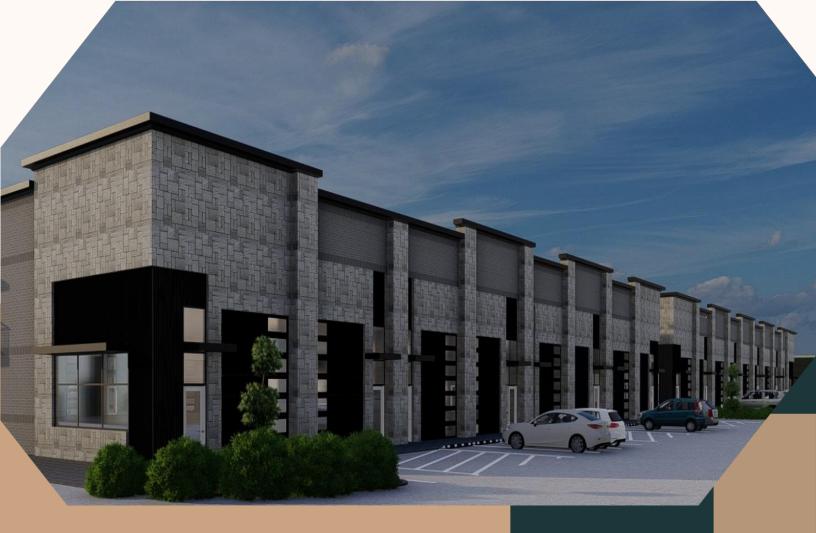

### **SUMMARY**

Innovation-driven from the start, Prime Office Warehouses combines real estate with the retail and office space domain. We use topnotch technology and the expertise of our specialists to deliver professional solutions, unlike any other. Our units integrate appealing storefront looks that urge customers to step in. Simultaneously, these spaces can be personalized according to your liking and made to look like formal office settings or warehouses featuring open floor plans according to the needs of your venture.

### **PROJECT DETAILS**

Be it a small business or a sleek-looking office space; we design each unit on our site in contemporary fashion. We believe that an attractive space is conducive to productivity and positive customer perception. Verily, we don't leave a single stone unturned when delivering innovative real estate solutions.

# THERE'S A LOT TO CHOOSE FROM

We currently hold over 294,512 square feet of office space and 6, 7 buildings with unit sites in the 3375 to 9270 range. There's much diversity within our value propositions, and you can easily choose the option that best complements your business needs. But that's not all; you can also opt for buying, leasing, or 'built to suit'. Each member at Prime Office Warehouses strives to bring together those indulged in the business world and help you find the perfect plot!

### **PROPERTY DETAILS**

Each office space is carefully curated while keeping in mind all the aspects that would help attract customers. The site has more than 294,512 square feet with 7 buildings ranging anywhere between 3375 to 9270 unit size. Regardless of the type of business, or the industry it operates in, you can buy, lease, or 'built to suit' according to your preferences. Ultimately, the goal is to offer optimal plots personalized to your needs and create an extensive network among business personnel working hard to achieve their goals.