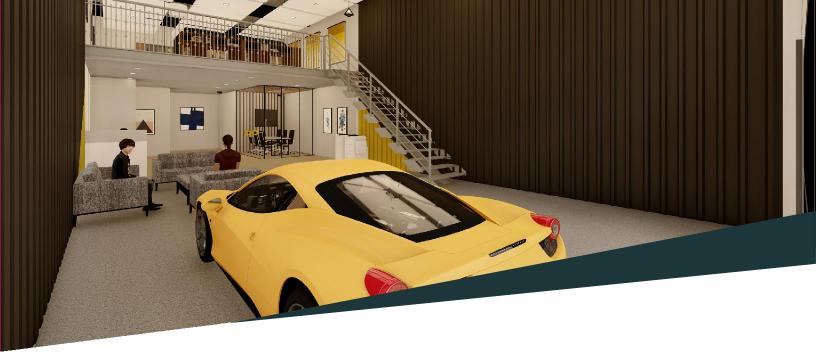

#### A SPACE THAT ACCOMMODATES DIFFERENT USES AND BUSINESS NEEDS

- Small to medium size warehouses for SME's
- Creative offices for work teams
- Designer's center to facilitate creative minds.
- Personal workshop for professional gatherings
- Showroom/studio to display products/pieces
- Architects/Engineering Offices to facilitate workforce brainstorming
- Assembly for production line and business operations
- Laboratory for authorized procedures

# **UNIT DETAILS**

- Model units enriched with complete specs designed to show the customer what they'll be getting for their money
- Remaining units that are currently shell buildings
- 50% as Mezzanine reserved for marketing within all units. When the dimensions are 1000 square feet:
- The total sellable/leasable area will be the total square feet of the area which including mezzanine
- **D**W x 14H feet overhead doors in smaller units
- ▶ 4W x 4H feet overhead doors in larger units
- > Open floor plan to fit individual business needs
- Iparking spaces per 1000 square feet to accommodate additional operations
- 3 phase power for seamless electricity maintenance and transmission
- High ceiling heights up to 25 feet