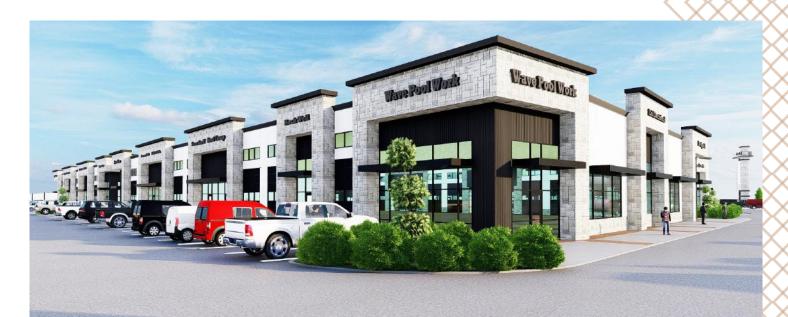

## THERE'S A LOT TO CHOOSE FROM

We currently hold over 104, 000 square feet of office warehouse space and 4 buildings with unit sites in the 1,250 to 18,000 range. There's much diversity within our value propositions, and you can easily choose the option that best complements your business needs. But that's not all; you can also opt for buying, leasing, or 'built to suit'. Each member at TPD Texas LLC strives to bring together those indulged in the business world and help

you find the perfect plot!

- → A project size spanning 104,000 square feet
- → Total acres amounting to 8.33 in-ground
- → Size Operations in the light industrial zone
- → 50% Base Floor Plan in terms of Mezzanine Allowance
- → 1 per 1000 square feet in parking space
- → Open Floor Plans for warehouses and offices
- → Easy-glide/slide office Glass Entrance Doors

## **PROPERTY DETAILS**

Each office space is carefully curated while keeping in mind all the aspects that would help attract customers. The site has more than 104,000 square feet with 4 buildings ranging anywhere between 1,250 to 18,000 unit size. Regardless of the type of business, or the industry it operates in, you can buy, lease, or 'built to suit' according to your preferences. Ultimately, the goal is to offer optimal plots personalized to your needs and create an extensive network among business personnel working hard to achieve their goals.