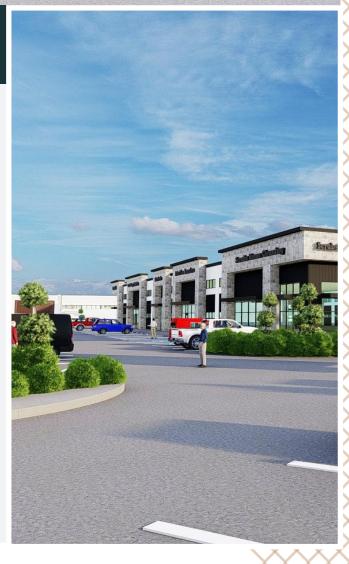

#### MALLIK GILAKATTULA

COFOUNDER / MANAGER <a>512-761-8025</a>

info@theprimedeveloper.com
www.primeofficewarehouses.com

Located in a prime location in Leander, one of the fastest growing cities in the country, Ronald Reagan Crossing is designed to offer Small business professionals an attractive and cost effective alternative to high priced office space.

Indigo Ridge is located just 2.7 Miles away from our current site. Apple HQ2, which employs 15,000

people is just 12 minutes drive. This site strategically is located at the intersection for City proposed 6 lane road Ronald Reagan Blvd and Journey Parkway.

The site has ~1000 feet facing towards Ronald Reagan Blvd with multiple accesses and 18000 vehicles per day.