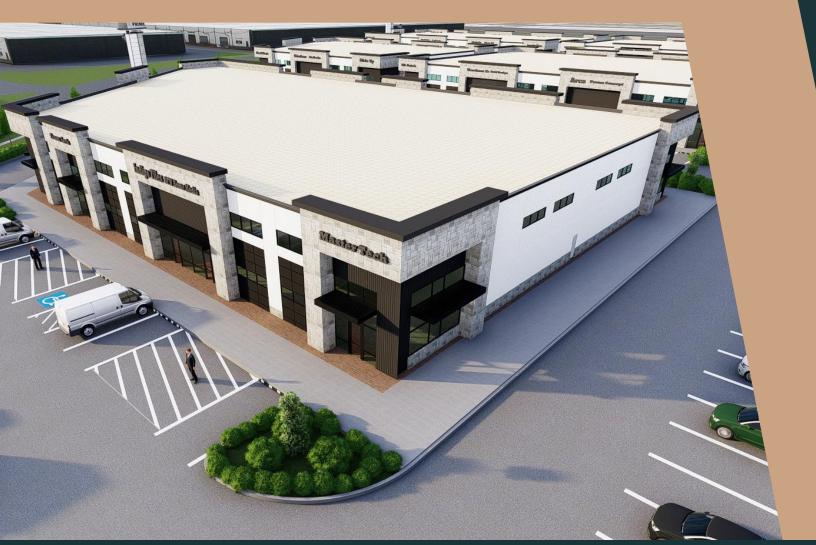

## THERE'S A LOT TO CHOOSE FROM

We currently hold over 104, 000 square feet of office warehouse space and 4 buildings with unit sites in the 1,250 to 18,000 range. There's much diversity within our value propositions, and you can easily choose the option that best complements your business needs. But that's not all; you can also opt for buying, leasing, or 'built to suit'. Each member at TPD Texas LLC strives to bring together those indulged in the business world and help

you find the perfect plot!

- → A project size spanning 104,000 square feet
- → Total acres amounting to 8.33 in-ground
- → Size Operations in the light industrial zone
- → 50% Base Floor Plan in terms of Mezzanine Allowance
- → 1 per 1000 square feet in parking space
- → Open Floor Plans for warehouses and offices
- → Easy-glide/slide office Glass Entrance Doors

## **PROPERTY DETAILS**

Each office space is carefully curated while keeping in mind all the aspects that would help attract customers. The site has more than 104,000 square feet with 4 buildings ranging anywhere between 1,250 to 18,000 unit size. Regardless of the type of business, or the industry it operates in, you can buy, lease, or 'built to suit' according to your preferences. Ultimately, the goal is to offer optimal plots personalized to your needs and create an extensive network among business personnel working hard to achieve their goals.