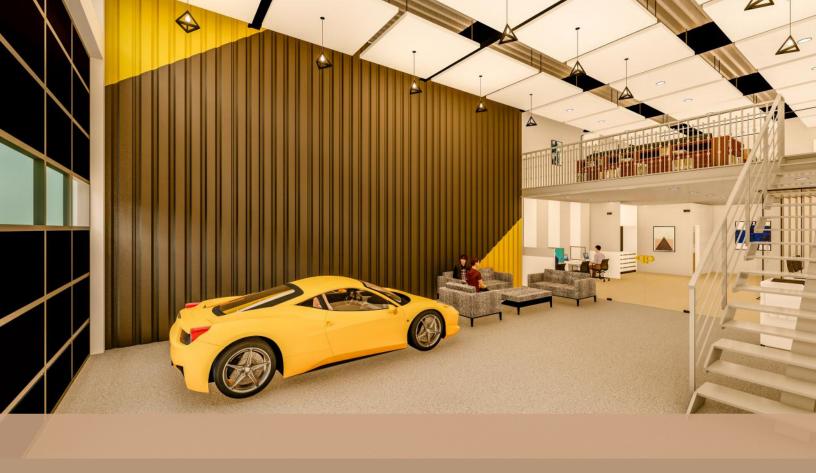

#### A SPACE THAT ACCOMMODATES DIFFERENT USES AND BUSINESS NEEDS

- Small to medium size warehouses for SME's
- Creative offices for work teams
- Designer's center to facilitate creative minds.
- Personal workshop for professional gatherings
- Showroom/studio to display products/pieces
- Retail specialty for niche product categories
- Architects/Engineering Offices to facilitate workforce brainstorming
- Assembly for production line and business operations
- Laboratory for authorized procedures

## **UNIT DETAILS**

- Model units enriched with complete specs designed to show the customer what they'll be getting for their money
- Remaining units that are currently shell buildings
- 50% as Mezzanine reserved for marketing within all units. When the dimensions are 1000 square feet:
- The total sellable area will be 1000 square feet
- The total leasable area will be 1500 square feet (including Mezzanine)
- > 12W x 14H feet overhead doors in smaller units
- > 14W x 14H feet overhead doors in larger units
- > Open floor plan to fit individual business needs
- I parking spaces per 1000 square feet to accommodate additional operations
- 3 phase power for seamless electricity maintenance and transmission
- High ceiling heights up to 25 feet
- HVAC per unit for temperature control