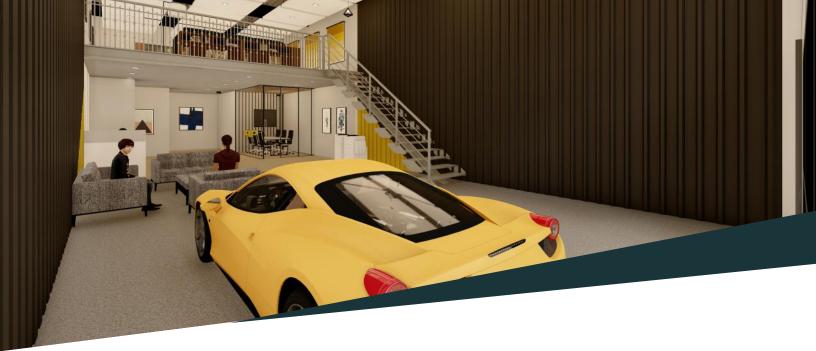

#### A SPACE THAT ACCOMMODATES DIFFERENT USES AND BUSINESS NEEDS

- Small to medium size warehouses for SME's
- Creative offices for work teams
- Designer's center to facilitate creative minds.
- Personal workshop for professional gatherings
- Showroom/studio to display products/pieces
- Retail specialty for niche product categories
- Architects/Engineering Offices to facilitate workforce brainstorming
- Assembly for production line and business operations
- Laboratory for authorized procedures

## **UNIT DETAILS**

- Model units enriched with complete specs designed to show the customer what they'll be getting for their money
- Remaining units that are currently shell buildings
- 50% as Mezzanine reserved for marketing within all units. When the dimensions are 1000 square feet:
- The total sellable area will be 1000 square feet
- The total leasable area will be 1500 square feet (including Mezzanine)
- > 12W x 14H feet overhead doors in smaller units
- > 14W x 14H feet overhead doors in larger units
- > Open floor plan to fit individual business needs
- I parking spaces per 1000 square feet to accommodate additional operations
- 3 phase power for seamless electricity maintenance and transmission
- High ceiling heights up to 25 feet
- HVAC per unit for temperature control