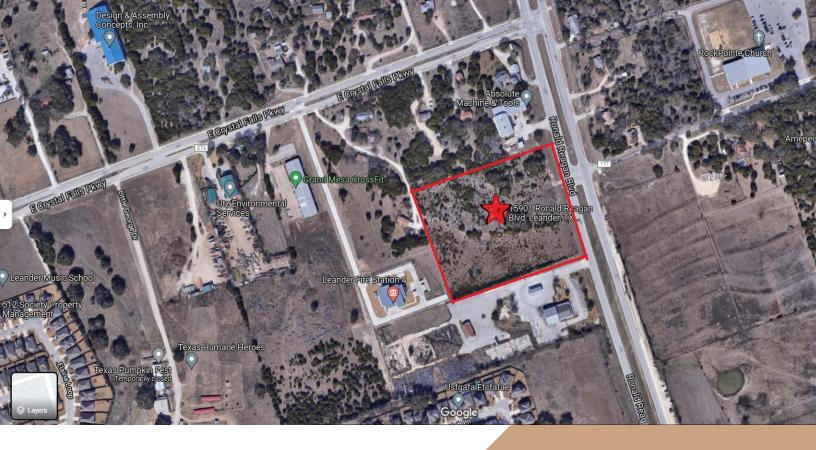

#### MALLIK GILAKATTULA

COFOUNDER / MANAGER <a>512-761-8025</a>

info@theprimedeveloper.com
www.primeofficewarehouses.com

Located in a prime location in Leander, one of the fastest growing cities in the country, Ronald Reagan Crossing is designed to offer Small business professionals an attractive and cost effective alternative to high priced office space.

Indigo Ridge is located just 2.7 Miles away from our current site. Apple HQ2, which employs 15,000

people is just 12 minutes drive. This site strategically is located at the intersection for City proposed 6 lane road Ronald Reagan Blvd and Journey Parkway.

The site has ~1000 feet facing towards Ronald Reagan Blvd with multiple accesses and 18000 vehicles per day.

## A WORLD OF ITS OWN

The site is in close vicinity of important commercial centers people can drive to. The most popular names include Apple HQ2, Indigo Ridge. With these hubs accompanying the site, its appeal has justifiably skyrocketed, rising to the top of many individual's real-estate lists. To top it off, suburbs such as Crystal Falls and Castle Hills are also two of the most prominent residential communities in the area.